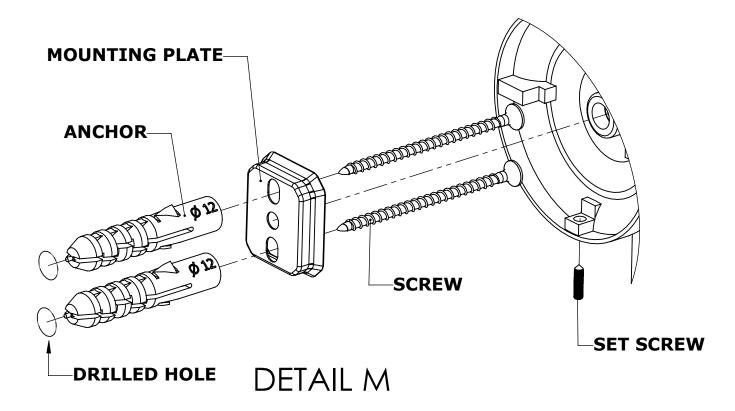

#### Step 1: Drill holes in Wall for screw anchors and attach Mounting Plate to Wall

Determine your desired location for installation and make a mark for the location of the mounting plate. Remove mounting plate from backplate by loosening set screw in backplate as pictured below. Place center hole of mounting plate over mark made above. Make 2 marks where mounting screws will be placed as shown below. Drill hole at each of the marks. (You may substitute other style mounting anchors or screws if desired). Place anchors into the holes made. Place mounting plate over holes and secure to mounting surface using screws as shown below.