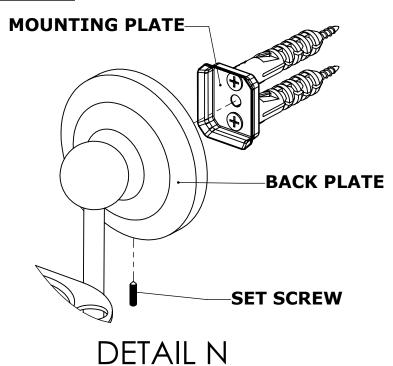

#### **Step 2:** Attach Bracket to Mounting Plate.

Place bracket on mounting plate and secure by tightening set screw as shown below.