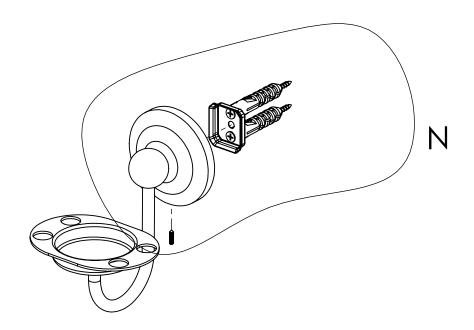

#### **Step 2:** Attach Bracket to Mounting Plate.

Place bracket on mounting plate and secure by tightening set screw as shown below.