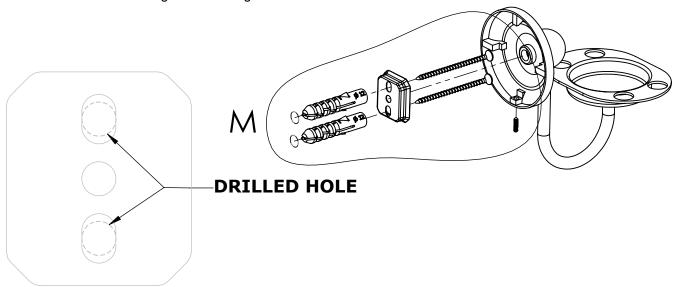

#### Step 1: Drill holes in Wall for screw anchors and attach Mounting Plate to Wall

Determine your desired location for installation and make a mark for the location of the mounting plate. Remove mounting plate from backplate by loosening set screw in backplate as pictured below. Place center hole of mounting plate over mark made above. Make 2 marks where mounting screws will be placed as shown below. Drill hole at each of the marks. (You may substitute other style mounting anchors or screws if desired). Place anchors into the holes made. Place mounting plate over holes and secure to mounting surface using screws as shown below.